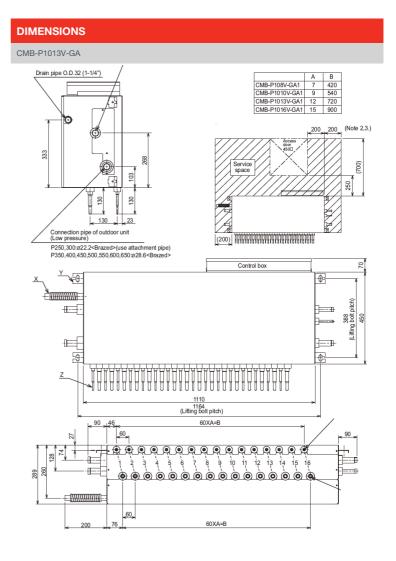

## **FEATURES**

| BC BRANCH CONTROLLER         |                |
|------------------------------|----------------|
| Number of Connections        | 13             |
| Weight (kg)                  | 55             |
| Dimensions (mm) Width        | 1110           |
| Dimensions (mm) Depth        | 520            |
| Dimensions (mm) Height       | 289            |
| Electrical Supply            | 220-240V, 50HZ |
| Phase                        | SINGLE         |
| Power Input (kW)             | 0.255          |
| Running Current (A)          | 1.07           |
| Fuse Rating (BS88) - HRC (A) | 6              |
| Mains Cable No. Cores        | 3              |