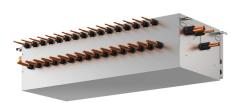

## **Product Information**

CMB-P1013V-GA1: MASTER BRANCH

**CONTROLLER** 

At the heart of both the R2 and WR2 Series, the BC controller makes simultaneous heating and cooling possible. It has the inherent 'intelligence' to be the system's decision-maker.

## **FEATURES**

| BC BRANCH CONTROLLER         |                |
|------------------------------|----------------|
| Number of Connections        | 13             |
| Weight (kg)                  | 55             |
| Dimensions (mm) Width        | 1110           |
| Dimensions (mm) Depth        | 520            |
| Dimensions (mm) Height       | 289            |
| Electrical Supply            | 220-240V, 50HZ |
| Phase                        | SINGLE         |
| Power Input (kW)             | 0.255          |
| Running Current (A)          | 1.07           |
| Fuse Rating (BS88) - HRC (A) | 6              |
| Mains Cable No. Cores        | 3              |